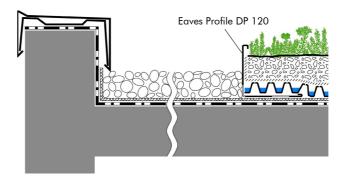

### **Application Example**

"Enclosure of planting area"

### **Technical Data**

Eaves Profile DP 225

For the edging and enclosure of extensive green roofs, also in combination with thermally insulating elements; or for use at roof edge or eaves in case of missing parapets.