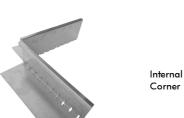

### Accessories:

Internal Corner for DP 225-A
 External Corner for DP 225-A
 External Corner for DP 225-E
 (Leg length of approx. 300 mm x 300 mm)

Order No. 7797

- Connector Order No. 7787

Customized versions upon request.