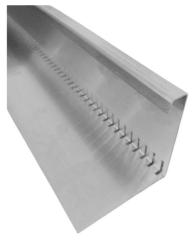

Eaves Profile DP 225-A Material:

Length:
Height:

Corder No. 7785

aluminum

ca. 3.0 m

225 mm

### **Features**

- can be fixed onto the waterproofing without any penetration
- for the edging and enclosure of multilayered extensive green roofs also in combination with thermally insulating elements
- secure edging for external drainage
- butt joint connectors for aligned edges and prefabricated corners as accessories available
- stainless steel version: neutral material and especially corrosion-resistant