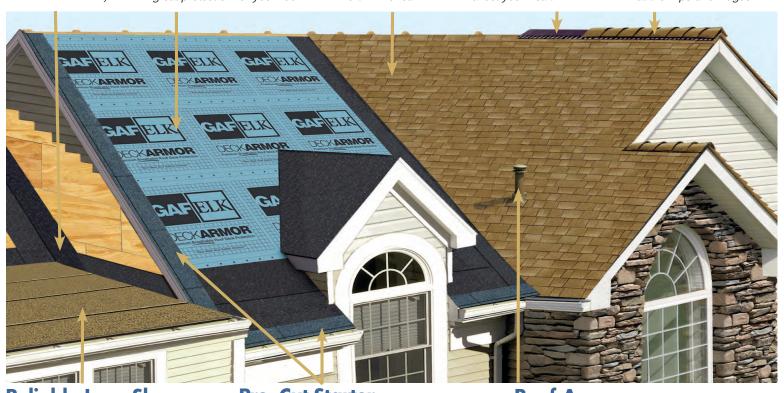

## ROOF SYSTEM SOLUTION Quality You Can Trust Since 1886...From North America's Largest Roofing Manufacturer!™

#### Leak **Barrier**

Weather Watch® and StormGuard® provide exceptional protection against leaks caused by roof settling and extreme weather. Ideal upgrade at all vulnerable areas (including at the eaves in the North\*).

#### **Roof Deck Protection**

"Breathable" Deck-Armor™ allows moisture to escape from your attic while providing an exceptionally strong layer of protection against winddriven rain. It also lays flatter for a better-looking roof. Shingle-Mate® also provides great protection for your roof.

## **Quality Shingles**

Choosing the right shingle can increase the value of your home. GAF-Elk offers you many great shingle choices, including Timberline® the #1-sellina architectural shingles in North America.

#### Effective Attic Ventilation

Cobra® and Master Flow® vents help remove excess heat and moisture from your attic that can raise your energy bills, cause premature peeling of interior paint and wallpaper, and even affect your health.

## Distinctive Ridge Cap Shingles

Similar to the way that a distinctive frame enhances a painting. Timbertex® and Ridglass<sup>®</sup> can enhance the beauty and value of your home-while quarding against leaks at the hips and ridges.

## Reliable Low-Slope Membranes

Liberty<sup>™</sup> and Freedom<sup>™</sup> commercial-grade self-adhering roofing systems are exceptionally dependable! They're safer too, because no open torches or hot asphalt are used.

## Pre-Cut Starter Strip Shingles

WeatherBlocker<sup>™</sup> or Pro-Start<sup>™</sup> are a great upgrade option for rakes and eaves. They save time, eliminate waste, and reduce the risk of blow-off...and may even help qualify for upgraded wind warranty coverage (see ltd. warranties for details).

#### Roof Accessory Paint

**ShingleMatch**<sup>™</sup> *premium roof accessory* paint is a great option to help you "hide" unsightly roof accessories by making them blend in with the color of your shingles... for a better-looking finished roof.