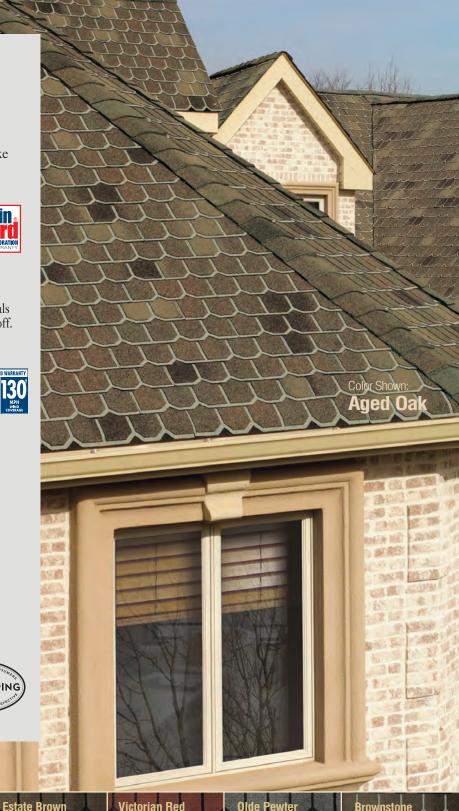

# Country Mansion "The Look And Charm Of Hand-Crafted Slate" LIFETIME Designer SHINGLES

#### for PROPERTY OWNERS

- Distinctive Appearance... Unique design with ultra-dimensional appearance creates a timeless, turn-of-the-century look—great for historic properties, Victorians, or even charming cottages
- Beautiful Design... Artfully sculpted shingle tabs with tone-on-tone design and versatile color palette will make your home "simply charming"!
- Safer... Class A fire listing from Underwriters Laboratories—the highest rating possible
- StainGuard® Protection... Helps assure the beauty of your roof against unsightly blue-green algae\*

\*See ltd. warranty for complete coverage and restrictions. †130 mph wind speed coverage on Country Mansion shingles requires special installation (see ltd. warranty for details).

**Moss Green** 

Note: It is difficult to reproduce the color clarity and actual color blends of these products. Before selecting your color, please ask to see several full-size shingles