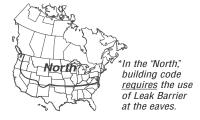

#### Leak **Barrier**

Weather Watch® and StormGuard® provide exceptional protection against leaks caused by roof settling and extreme weather. Ideal upgrade at all vulnerable areas (including at the eaves in the North\*).