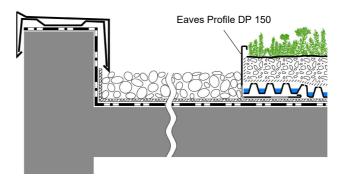

## **Application Example**

"Enclosure of planting area"

# **Specification Suggestion**

Roof edge/eaves profile with drainage slots for the passage of water; profile length ca. 3 m, stainless steel or aluminium, profile height ca. 150 mm, delivery including butt joints and prefabricated corners according to manufacturer's instruction.