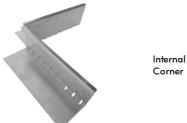

### Accessories:

Internal Corner for DP 150-A
 External Corner for DP 150-A
 External Corner for DP 150-E
 (Leg length of approx. 300 mm x300 mm)

- Connector Order No. 7787

Customized versions upon request.