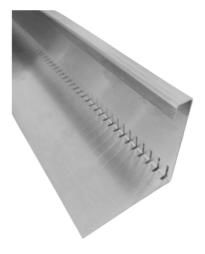

### Eaves Profile DP 150

For the edging and enclosure of extensive green roofs, also in combination with thermally insulating elements; or for use at roof edge or eaves in case of missing parapets.

Eaves Profile DP 150-E

Material:

Length:

Height:

Order No. 7788

Aluminum

ca. 3.0 m

150 mm

### **Features**

- can be fixed onto the waterproofing without any penetration
- for the edging and enclosure of multilayered extensive green roofs also in combination with thermally insulating elements
- secure edging for external drainage
- butt joint connectors for aligned edges and prefabricated corners as accessories available
- stainless steel version: neutral material and especially corrosion-resistant