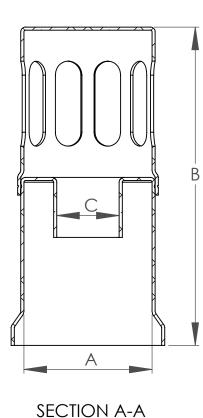

## Vandalproof Cap **Aluminum**

| Part #   | Size   | Dim A  | Dim B  | Dim C  | Weight     |
|----------|--------|--------|--------|--------|------------|
| 400-4205 | 1-1/4" | 2"     | 6-1/2" | 1-1/8" | .25 lbs/pc |
| 400-4210 | 1-1/2" | 2-3/8" | 6-1/2" | 1-1/2" | .33 lbs/pc |
| 400-4215 | 2"     | 2-3/4" | 6-1/2" | 2"     | .42 lbs/pc |
| 400-4220 | 3''    | 4''    | 6-1/2" | 2-3/4" | .53 lbs/pc |
| 400-4225 | 4''    | 5''    | 6-1/2" | 3-3/4" | .81 lbs/pc |
| 400-4230 | 5''    | 6''    | 6-1/2" | 4-3/4" | .83 lbs/pc |