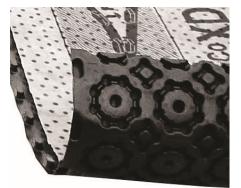

#### Fixodrain® XD 20

Drainage, water retention and protection mat with attached filter sheet, openings for diffusion, connecting lengthwise on interlocking studs.

| Height:<br>Weight:<br>Dimensions:                                                                                                                               | ca. 20 mm<br>ca. 1.0 kg/m²<br>ca. 20,0 m x 1,0 m                                                          |
|-----------------------------------------------------------------------------------------------------------------------------------------------------------------|-----------------------------------------------------------------------------------------------------------|
| <u>Filter Sheet:</u><br>Material:<br>Colour:<br>Vertical water flow to element level                                                                            | Polypropylene<br>white                                                                                    |
| according to Standard EN ISO 11058:<br><u>Drainage element:</u><br>Material:<br>Colour:<br>Compressive strength at 10 % compression:<br>Water storage capacity: | ca. 70 l/s<br>Polyolefin, mainly PE<br>black / grey<br>ca. 50 kN/m <sup>2</sup><br>ca. 3 l/m <sup>2</sup> |
| In-plane water flow capacity (EN ISO 1295<br>roof slope 1 %:<br>roof slope 2 %:<br>roof slope 3 %:<br>roof slope 10 %:                                          |                                                                                                           |