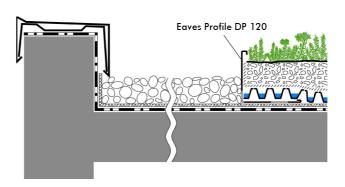

## **Application Example**

#### "Enclosure of planting area"

## **Specification Suggestion**

Roof edge/eaves profile with drainage slots for the passage of water; profile length ca. 3 m, stainless steel or aluminium, profile height ca. 125 mm, delivery including butt joints and prefabricated corners according to manufacturer's instruction.