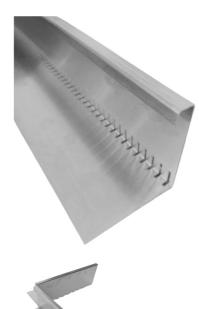

# Product Data Sheet Eaves Profile DP 125

Internal Corner

#### **Technical Data**

Eaves Profile DP 125

For the edging and enclosure of extensive green roofs, also in combination with thermally insulating elements; or for use at roof edge or eaves in case of missing upstands.

| Eaves Profile DP 125 | Order No. 7788 |
|----------------------|----------------|
| Material:            | aluminium      |
| Length:              | 3.0 m          |
| Height:              | ca. 125 mm     |
|                      |                |
|                      |                |

#### Accessories:

| <ul> <li>Internal Corner for DP 125</li> <li>External Corner for DP 125<br/>(Leg length of approx. 300 mm x 300 mm)</li> </ul> | Order<br>Order I |        |     |
|--------------------------------------------------------------------------------------------------------------------------------|------------------|--------|-----|
| - Connector                                                                                                                    | Order I          | No. 77 | '97 |