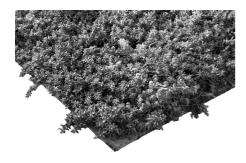

# Product Data Sheet Pre-cultivated Vegetation Mats

Pre-cultivated vegetation mats with Sedum types or additional herbs and grasses for a fast ground coverage; especially suitable for steep slopes and high wind exposed locations.

### Pre-cultivated Vegetation Mats

Mats with firmly rooted, for extensive green roofs suitable plant species, pre-cultivated over one growing season in the field. The carrier material decomposes after time.

#### Plant types:

The basis vegetation mats are 12–14 adapted Sedum types, e.g. Sedum album, Sedum acre, Sedum spurium, Sedum floriferum, Sedum kamschaticum, Sedum reflexum, Sedum sexangulare, and Sedum hybridum. Various herbs and grasses are also available for extensive green roofs. The coverage is at least 85% when shipped.