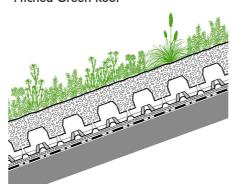

# **Application Example**

"Pitched Green Roof"

Pre-cultivated Vegetation Mat

System Substrate "Rockery Type Plants"

Floraset® FS 75 Protection Mat BSM 64

Roof construction with root resistant waterproofing