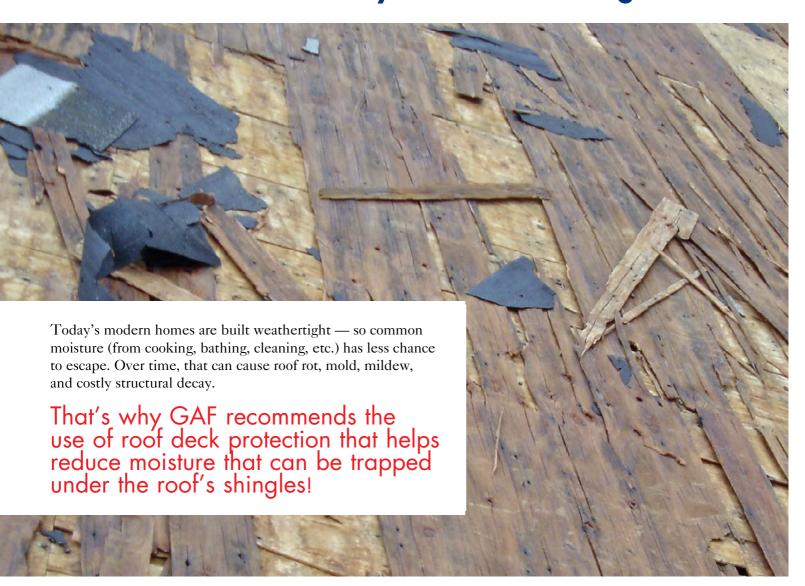

## Moisture trapped on the roof deck can result in decay, mold, mildew, and costly structural damage!

# The very best roofing systems require Premium, Breathable Roof Deck Protection

Conventional organic felts can absorb moisture, causing severe buckling and wrinkling—and a terrible-looking roof

Deck-Armor™ Premium Breathable Roof Deck Protection resists moisture, so it lies flatter for a better-looking roof!