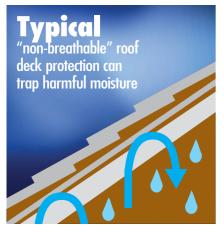

## Moisture trapped on the roof deck can result in decay, mold, mildew, and costly structural damage!

# The very best roofing systems require Premium, Breathable Roof Deck Protection

Conventional organic felts can absorb moisture, causing severe buckling and wrinkling—and a terrible-looking roof

Deck-Armor™ Premium Breathable Roof Deck Protection resists moisture, so it lies flatter for a better-looking roof!