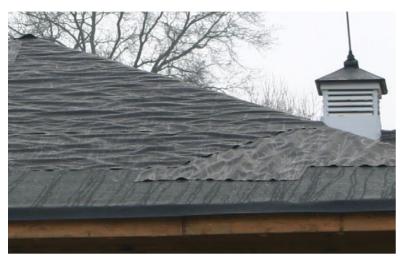

# The very best roofing systems require Premium, Breathable Roof Deck Protection

Conventional organic felts can absorb moisture, causing severe buckling and wrinkling—and a terrible-looking roof

Deck-Armor™ Premium Breathable Roof Deck Protection resists moisture, so it lies flatter for a better-looking roof!

• Looks Better... Unlike conventional asphalt felts, Deck-Armor™ Premium Breathable Roof Deck Protection resists wrinkling or buckling, so it lets your shingles lie flatter for a better-looking roof.

 $^\dagger$ GAF trapezoidal tear strength testing per ASTM D4533.