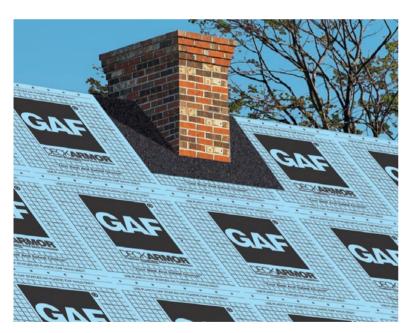

### DECKARMOR Premium Breathable Roof Deck Protection

Learn about

It provides a critical extra layer of protection between your shingles and your roof deck — to help prevent wind-driven rain (or water from other sources) from infiltrating under your shingles and causing damage to your roof structure or to the inside of your home. In addition, premium-quality roof deck protection will:

Deck- $Armor^{\mathbb{T}}$  Premium Breathable Roof Deck Protection is a key part of the GAF Lifetime Roofing System and has even earned the prestigious Good Housekeeping Seal (applicable in U.S. only; see back page).