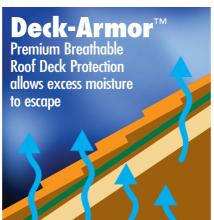

- Help reduce trapped moisture from inside your attic, allowing it to escape (to help prevent structural decay, mold, and mildew)
- Provide longer-lasting leak protection than conventional "felts" (which can rot or become brittle before your shingles reach the end of their useful life)
- Lie flatter, so your shingles will lie flat and uniform

# The very best roofing systems require Premium, Breathable Roof Deck Protection

Conventional organic felts can absorb moisture, causing severe buckling and wrinkling—and a terrible-looking roof

Deck-Armor™ Premium Breathable Roof Deck Protection resists moisture, so it lies flatter for a better-looking roof!