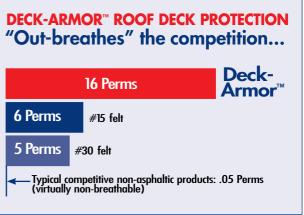

**Deck-Armor**<sup>™</sup> **Premium Breathable Roof Deck Protection** combines exceptional strength and excellent breathability to help protect your home against roof rot and other costly damage!

- Exceptionally Strong... At least 600% greater tear strength than standard #30 felt!†
- Revolutionary Breathable *Technology...* Helps prevent inside moisture from becoming trapped within your roofing system—and possibly causing mold, mildew, and expensive structural damage.
- Premium Construction... Exceptionally durable, non-asphaltic construction will not rot or become brittle (unlike conventional asphalt felts, which can disintegrate over time).
- Long-Lasting Protection... Up to a Lifetime ltd. warranty when installed on Lifetime Shingle roofs.\* (see back page)