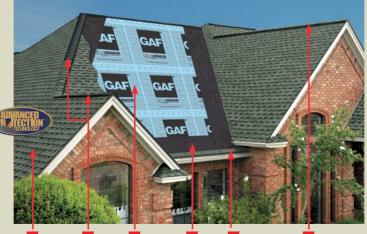

### DECKARMOR Premium Breathable Roof Deck Protection

Learn about

# Protect Your Home With Premium, Breathable rotection

Roof Deck Protection should help protect your home and reduce trapped moisture at the same time (amazingly, most synthetic underlayments do NOT!).

It provides a critical extra layer of protection between your shingles and your roof deck — to help prevent wind-driven rain (or water from other sources) from infiltrating under your shingles and causing damage to your roof structure or to the inside of your home. In addition, premium-quality roof deck protection will:

Deck- $Armor^{\mathbb{T}}$  Premium Breathable Roof Deck Protection is a key part of the GAF Lifetime Roofing System and has even earned the prestigious Good Housekeeping Seal (applicable in U.S. only; see back page).

# The very best roofing systems require Premium, Breathable Roof Deck Protection

Conventional organic felts can absorb moisture, causing severe buckling and wrinkling—and a terrible-looking roof

Deck-Armor™ Premium Breathable Roof Deck Protection resists moisture, so it lies flatter for a better-looking roof!

**Deck-Armor**<sup>™</sup> **Premium Breathable Roof Deck Protection** combines exceptional strength and excellent breathability to help protect your home against roof rot and other costly damage!

- Exceptionally Strong... At least 600% greater tear strength than standard #30 felt!†
- Revolutionary Breathable *Technology...* Helps prevent inside moisture from becoming trapped within your roofing system—and possibly causing mold, mildew, and expensive structural damage.
- Premium Construction... Exceptionally durable, non-asphaltic construction will not rot or become brittle (unlike conventional asphalt felts, which can disintegrate over time).
- Long-Lasting Protection... Up to a Lifetime ltd. warranty when installed on Lifetime Shingle roofs.\* (see back page)

• Looks Better... Unlike conventional asphalt felts, Deck-Armor™ Premium Breathable Roof Deck Protection resists wrinkling or buckling, so it lets your shingles lie flatter for a better-looking roof.

 $^\dagger$ GAF trapezoidal tear strength testing per ASTM D4533.