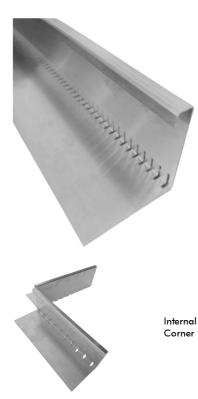

7785

| Eaves Profile DP 250-A | Order No. 77 |
|------------------------|--------------|
| Material:              | aluminum     |
| Length:                | ca. 3.0 m    |
| Height:                | 250 mm       |
|                        |              |
|                        |              |

#### Accessories:

| - Internal Corner for DP 250-A          | Order No. 7714 |
|-----------------------------------------|----------------|
| - External Corner for DP 250-A          | Order No. 7796 |
| - External Corner for DP 250-E          | Order No. 7797 |
| (Leg length of approx. 300 mm x 300 mm) |                |
| - Connector                             | Order No. 7787 |