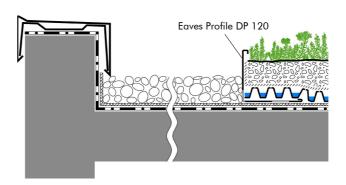

#### **Eaves Profile DP 250**

For the edging and enclosure of extensive green roofs, also in combination with thermally insulating elements; or for use at roof edge or eaves in case of missing parapets.

## **Application Example**

"Enclosure of planting area"

#### **Specification Suggestion**

Roof edge/eaves profile with drainage slots for the passage of water; profile length ca. 3 m, stainless steel or aluminium, profile height ca. 250 mm, delivery including butt joints and prefabricated corners according to manufacturer's instruction.