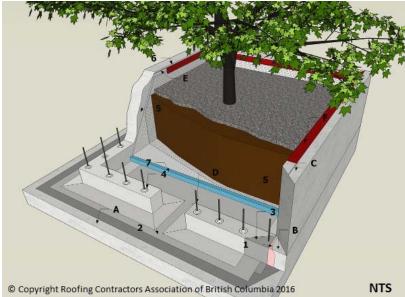

# SBS Details: D1.7.6-5 Curbs & Sleepers (Pre-curb for Planters)

**Notice to reader**: Drawing for illustration purposes only. Consult the RoofStar Guarantee Standards for more information.

## (1) Primer

Application method and coverage rate as approved by Primary Membrane Manufacturer.

## (2) Primary Roof Membrane

Modified Bituminous base and cap sheet membranes installed as per manufacturer's published application specifications.

## (3) Pre-Curb (Start-Up Curb) Membrane Flashing

Modified Bituminous base and cap sheet membrane flashing installed as per manufacturer's published application specifications.

## (4) Proprietary Liquid Membrane Flashing

RoofStar Guarantee Program accepted Liquid Membrane Flashing System(s) or hot melt SBS modified bitumen. Install as per the Manufacturer's published instructions.

## (5) Inside Planter Wall Membrane Flashing

Adhered according to manufacturer's specifications using cold adhesive, self-adhered or torch-applied membrane. Torching directly to wood surfaces is not permitted. Carry membrane flashing plies to reglet termination near top of planter wall (stagger membrane seal minimum 300mm (6").

## (6) Reglet - Metal Counter Flashing

As required by the RoofStar Guarantee Standards.

## (7) Plaza Deck / Planter Interior Assembly

Extruded polystyrene insulation and filter mat over primary roof membranes. Concrete pavers placed above pre-curb membrane flashing height, on proprietary pedestals. Note: membrane flashing is not permitted above pre-curb membrane flashing on plaza deck side of planter walls.

#### (A) Acceptable Deck

Concrete slab shown. Each planter area must have a drain through the roof deck.

#### (B) Pre-Curb

Minimum of 100mm (4") in height above concrete deck, smooth dry and clean.

#### (C) Cast over Concrete Planter Wall

Form on top of membrane sealed Pre-curbs or Start-up curbs.

#### (D) Re-Bar

Placed a centre of Pre-curb.

#### (E) Reglet

Premanufactured purpose-made reglet cast in concrete wall or saw-cut.

#### (F) Alternate Termination

Horizontal Reglet alternative to pre-manufactured purpose-made reglet, cast in concrete wall or saw-cut on vertical surface of inside planter walls.