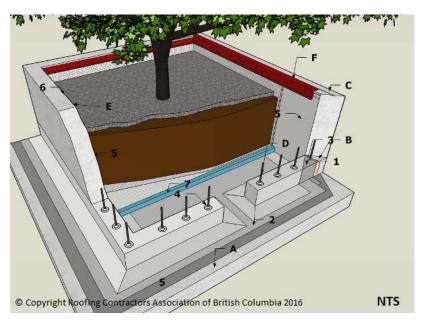

# SBS Details: D1.7.6-5 Curbs & Sleepers (Pre-curb for Planters)

**Notice to reader**: Drawing for illustration purposes only. Consult the RoofStar Guarantee Standards for more information.

## (1) Primer

Application method and coverage rate as approved by Primary Membrane Manufacturer.

## (2) Primary Roof Membrane

Modified Bituminous base and cap sheet membranes installed as per manufacturer's published application specifications.

## (3) Pre-Curb (Start-Up Curb) Membrane Flashing

Modified Bituminous base and cap sheet membrane flashing installed as per manufacturer's published application specifications.

## (4) Proprietary Liquid Membrane Flashing

RoofStar Guarantee Program accepted Liquid Membrane Flashing System(s) or hot melt SBS modified bitumen. Install as per the Manufacturer's published instructions.

## (5) Inside Planter Wall Membrane Flashing

Adhered according to manufacturer's specifications using cold adhesive, self-adhered or torch-applied membrane. Torching directly to wood surfaces is not permitted. Carry membrane flashing plies to reglet termination near top of planter wall (stagger membrane seal minimum 300mm (6").

## (6) Reglet - Metal Counter Flashing

As required by the RoofStar Guarantee Standards.

## (7) Plaza Deck / Planter Interior Assembly

Extruded polystyrene insulation and filter mat over primary roof membranes. Concrete pavers placed above pre-curb membrane flashing height, on proprietary pedestals. Note: membrane flashing is not permitted above pre-curb membrane flashing on plaza deck side of planter walls.

#### (A) Acceptable Deck

Concrete slab shown. Each planter area must have a drain through the roof deck.

#### (B) Pre-Curb

Minimum of 100mm (4") in height above concrete deck, smooth dry and clean.

#### (C) Cast over Concrete Planter Wall

Form on top of membrane sealed Pre-curbs or Start-up curbs.

#### (D) Re-Bar

Placed a centre of Pre-curb.

#### (E) Reglet

Premanufactured purpose-made reglet cast in concrete wall or saw-cut.

#### (F) Alternate Termination

Horizontal Reglet alternative to pre-manufactured purpose-made reglet, cast in concrete wall or saw-cut on vertical surface of inside planter walls.