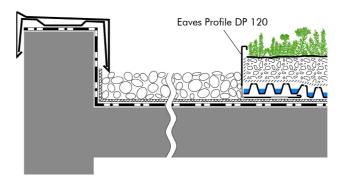

or DP 200-A Order    | r No. 7714 |
|-----------------------------------------|------------|
| - External Corner for DP 200-A Order    | r No. 7796 |
| - External Corner for DP 200-E Order    | r No. 7797 |
| (Leg length of approx. 300 mm x 300 mm) |            |

- Connector Order No. 7787

Customized versions upon request.

## **Features**

- can be fixed onto the waterproofing without any penetration
- for the edging and enclosure of multilayered extensive green roofs also in combination with thermally insulating elements
- secure edging for external drainage
- butt joint connectors for aligned edges and prefabricated corners as accessories available
- stainless steel version: neutral material and especially corrosion-resistant

## **Application Example**

"Enclosure of planting area"



# **Specification Suggestion**

Roof edge/eaves profile with drainage slots for the passage of water; profile length ca. 3 m, stainless steel or aluminium, profile height ca. 200 mm, delivery including butt joints and prefabricated corners according to manufacturer's instruction.

Make: ZinCo Eaves Profile DP 200-A Enquiries: ZinCo Canada Inc., Phone: 1-905-690-1661