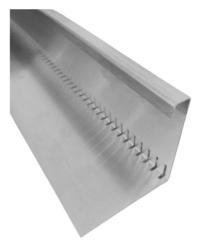

## Eaves Profile DP 200

For the edging and enclosure of extensive green roofs, also in combination with thermally insulating elements; or for use at roof edge or eaves in case of missing parapets. Perforated supporting leg to be fixed onto the waterproofing.

Eaves Profile DP 200-A Order No. 7785

Material: aluminum

Length: ca. 3.0 m

Height: 200 mm

## **Features**

- can be fixed onto the waterproofing without any penetration
- for the edging and enclosure of multilayered extensive green roofs also in combination with thermally insulating elements
- secure edging for external drainage
- butt joint connectors for aligned edges and prefabricated corners as accessories available
- stainless steel version: neutral material and especially corrosion-resistant