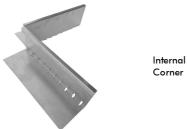

## Accessories:

| - Internal Corner for DP 200-A Order    | r No. 7714 |
|-----------------------------------------|------------|
| - External Corner for DP 200-A Order    | r No. 7796 |
| - External Corner for DP 200-E Order    | r No. 7797 |
| (Leg length of approx. 300 mm x 300 mm) |            |