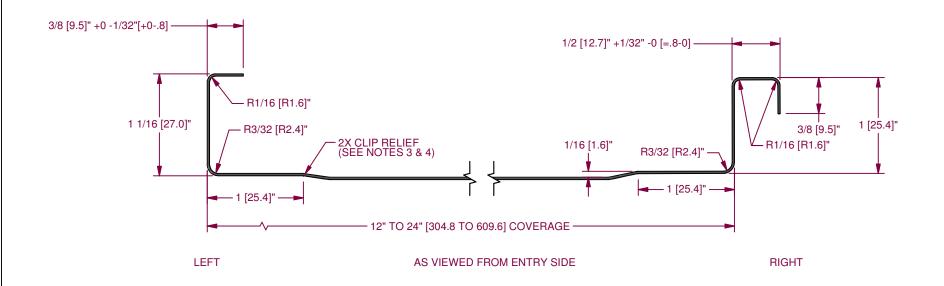

## NOTES:

- 1. MATERIAL USAGE: APPROX. 3" [76.2]
- 2. CLIP RELIEF ROLLERS ARE STANDARD WITH THIS PANEL.
- 3. PANEL IS SHOWN WITH CLIP RELIEF ROLLERS ENGAGED.
- 4. OPTIONAL MINOR BEAD RIB OR STRIATIONS AVAILABLE.
- 5. DUAL DIMENSIONS: Inch [mm]

| MATEI    | RIAL<br>PAI | ALPAINTED STEEL/PAINTED ALUMINUM/COPPER |            |      |         | NONE                                         |                |             | NEW TECH MACHINERY CORP. |        |          |  |
|----------|-------------|-----------------------------------------|------------|------|---------|----------------------------------------------|----------------|-------------|--------------------------|--------|----------|--|
|          | REV         | ECR NO.                                 | DATE       | RELE | ASED BY | TOLERANCES                                   | DRAWN BY<br>JD | PART NAME   |                          |        |          |  |
| Z≻       | 1           | ADDED R DIM                             | 07/01/2009 |      | JD      | $.XX = \pm .01$                              | DATE           | -           | SS100 PANEL PI           | ROFILE |          |  |
| SSI      | 2           | ADDED TOL.                              | 07/22/2011 |      | JD      | $.XXX = \pm .005$<br>FRACTION = $\pm 1/32$ " | 04/24/2008     |             |                          |        |          |  |
| REVISION | 3           | LEG WAS 1"                              | 05/01/2012 |      | JD      |                                              | CHECK BY<br>RS | PART NUMBER | SP1-100P                 | SHEET  | REVISION |  |
|          | 4           | R-2190                                  |            |      |         |                                              |                |             |                          | 1 OF 1 | 4        |  |
|          |             |                                         |            |      |         | ANGLE = $\pm 1/2$ °                          | 04/24/2008     |             |                          | ' '    | +        |  |